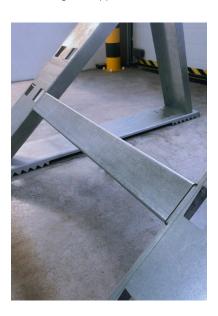

## **QUICK INSTALLATION IN SIX STEPS**

1. Spread the leg.

4. Insert rear safety strut.

6.2 Put on the sealing belt 2.

2. Secure the rear support section to the lock.

5. Insert the plate.

3. Inserting the support strut.

6.1 Put on the sealing belt 1.

System is an ideal solution for regions, cities or river basins. Storage in containers or on system pallets enables quick activation according to the current need in threatened areas. FLOM is also suitable for emergency services, or for industrial enterprises and warehouses to protect industrial zones.