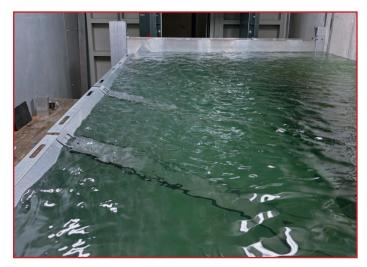

# **FLOM 1300**

**MOBILE FLOOD PROTECTION** 

Designed for directing water flows and diverting tidewater during floods and torrential rain.

Easy to install and dismount.

4 people build a 30 m barrier in 15 min.

Does not require any underlying structure, is easily portable and can be placed on a wide range of surfaces.

#### **QUICK INSTALLATION**

Easy to install and dismount. Low weight of the parts makes handling and assembly easy. The barrier can be raised on a wide range of surfaces – grass, gravel, asphalt, even in water.