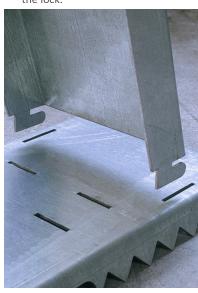

## **QUICK INSTALLATION IN SIX STEPS**

1. Spread the leg.

4. Insert rear safety strut.

6.2 Put on the sealing belt 2.

2. Secure the rear support section to the lock.

5. Insert the plate.

3. Inserting the support strut.

6.1 Put on the sealing belt 1.

System is an ideal solution for regions, cities or river basins. Storage in containers or on system pallets enables quick activation according to the current need in threatened areas. FLOM is also suitable for emergency services, or for industrial enterprises and warehouses to protect industrial zones.