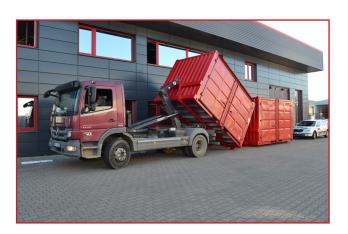

#### **STORAGE**

All components are designed to fit standardised containers and pallets. The system can be transported to the place of installation directly in the containers used for storage.

6.1 Put on the sealing belt 1.

System is an ideal solution for regions, cities or river basins. Storage in containers or on system pallets enables quick activation according to the current need in threatened areas. FLOM is also suitable for emergency services, or for industrial enterprises and warehouses to protect industrial zones.