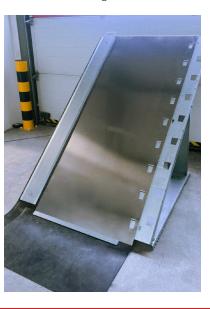

# **FLOM 1300**

**MOBILE FLOOD PROTECTION** 

Designed for directing water flows and diverting tidewater during floods and torrential rain.

Easy to install and dismount.

4 people build a 30 m barrier in 15 min.

Does not require any underlying structure, is easily portable and can be placed on a wide range of surfaces.

#### **QUICK INSTALLATION**

Easy to install and dismount. Low weight of the parts makes handling and assembly easy. The barrier can be raised on a wide range of surfaces – grass, gravel, asphalt, even in water.