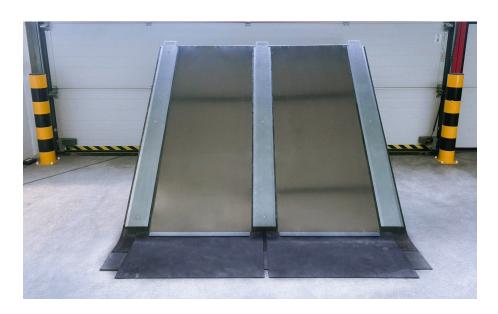

# **FLOM 1300**

**MOBILE FLOOD PROTECTION** 

Designed for directing water flows and diverting tidewater during floods and torrential rain.

Easy to install and dismount.

4 people build a 30 m barrier in 15 min.

Does not require any underlying structure, is easily portable and can be placed on a wide range of surfaces.

#### **QUICK INSTALLATION**

Easy to install and dismount. Low weight of the parts makes handling and assembly easy. The barrier can be raised on a wide range of surfaces – grass, gravel, asphalt, even in water.