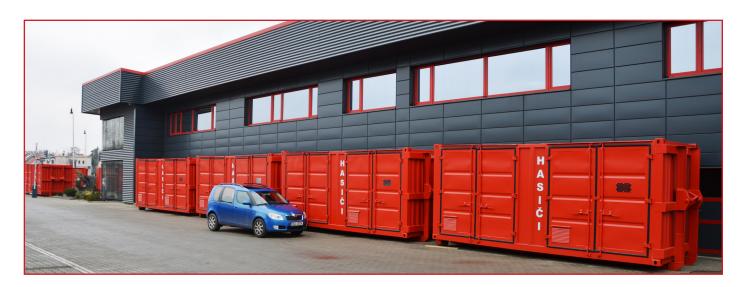

#### **STORAGE**

All components are designed to fit standardised containers and pallets. The system can be transported to the place of installation directly in the containers used for storage.

6.1 Put on the sealing belt 1.

System is an ideal solution for regions, cities or river basins. Storage in containers or on system pallets enables quick activation according to the current need in threatened areas. FLOM is also suitable for emergency services, or for industrial enterprises and warehouses to protect industrial zones.