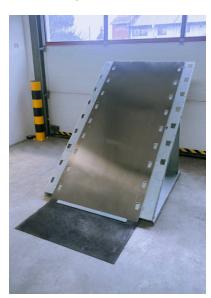

# **FLOM 1300**

**MOBILE FLOOD PROTECTION** 

Designed for directing water flows and diverting tidewater during floods and torrential rain.

Easy to install and dismount.

4 people build a 30 m barrier in 15 min.

Does not require any underlying structure, is easily portable and can be placed on a wide range of surfaces.

#### **QUICK INSTALLATION**

Easy to install and dismount. Low weight of the parts makes handling and assembly easy. The barrier can be raised on a wide range of surfaces – grass, gravel, asphalt, even in water.