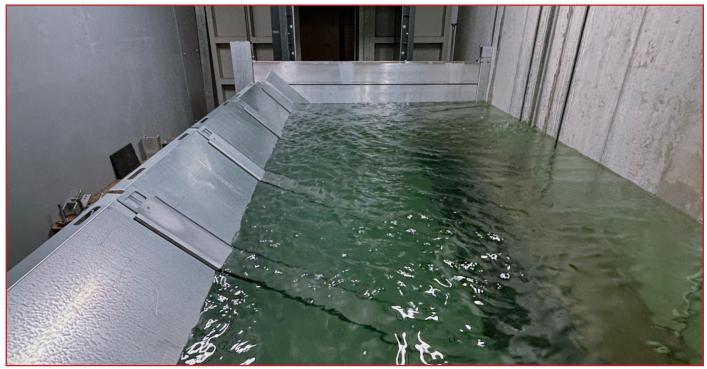

# **FLOM 1300**

**MOBILE FLOOD PROTECTION** 

Designed for directing water flows and diverting tidewater during floods and torrential rain.

Easy to install and dismount.

4 people build a 30 m barrier in 15 min.

Does not require any underlying structure, is easily portable and can be placed on a wide range of surfaces.

#### **QUICK INSTALLATION**

Easy to install and dismount. Low weight of the parts makes handling and assembly easy. The barrier can be raised on a wide range of surfaces – grass, gravel, asphalt, even in water.

### **TECHNICAL SPECIFICATION**

| Maximum water column height | 1300mm                                                      |
|-----------------------------|-------------------------------------------------------------|
| Minimum width               | 1200mm                                                      |
| Pitch of the system         | 960mm                                                       |
| Material                    | Galvanized steel (EN 10143)<br>Aluminium alloy (EN AW 5754) |