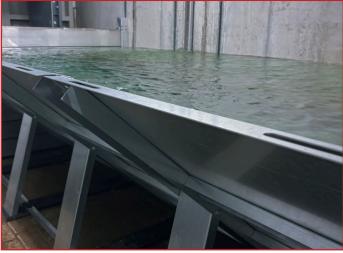

# **FLOM 1300**

**MOBILE FLOOD PROTECTION** 

Designed for directing water flows and diverting tidewater during floods and torrential rain.

Easy to install and dismount.

4 people build a 30 m barrier in 15 min.

Does not require any underlying structure, is easily portable and can be placed on a wide range of surfaces.

#### **QUICK INSTALLATION**

Easy to install and dismount. Low weight of the parts makes handling and assembly easy. The barrier can be raised on a wide range of surfaces – grass, gravel, asphalt, even in water.