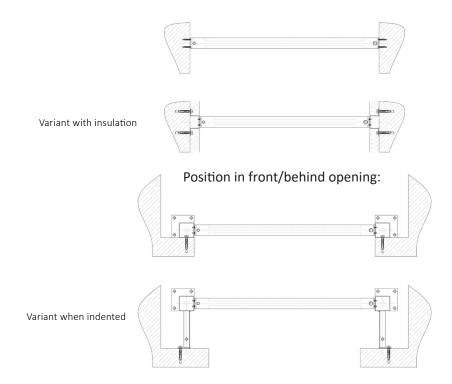

#### **INSTALLATION OPTIONS**

Placement in hole:

| Hole diameter:          | 600- 5,000 mm, other dimensions on request       |
|-------------------------|--------------------------------------------------|
| Opening height:         | 300- 1,200 mm, other dimensions on request       |
| Seal:                   | EPDM                                             |
| Material of main parts: | aluminum frame, stainless steel                  |
| Color:                  | RAL 9010 (white)- panel, natural aluminum- frame |