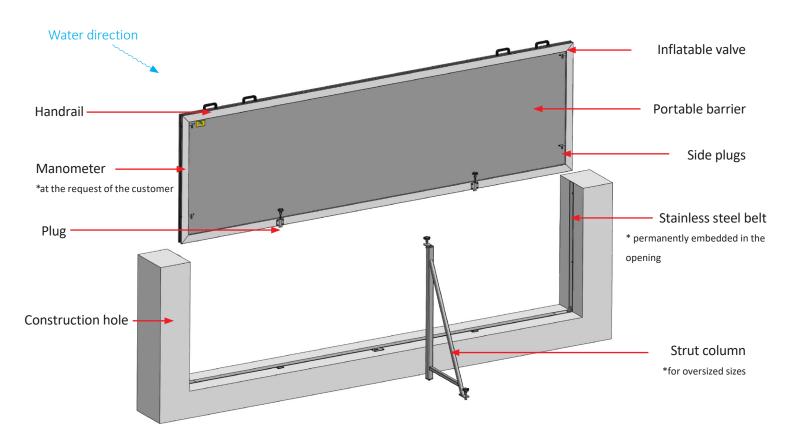

#### **PRODUCT DESCRIPTION**

The JPZ barrier consists of two parts. One part consists of a stainless steel strip that is firmly embedded in the opening (windows, doors, gates...), and the other part is a freely removable portable barrier. This is manually inserted into the solidly built-in stainless steel band in the hole, locked and the EPDM seal is inflated using a manual inflator, compressor or CO2 cylinder, thereby sealing the hole.

#### **INSTALLATION OPTIONS**

Placement in hole:

| Hole diameter:          | 600- 5,000 mm, other dimensions on request       |
|-------------------------|--------------------------------------------------|
| Opening height:         | 300- 1,200 mm, other dimensions on request       |
| Seal:                   | EPDM                                             |
| Material of main parts: | aluminum frame, stainless steel                  |
| Color:                  | RAL 9010 (white)- panel, natural aluminum- frame |