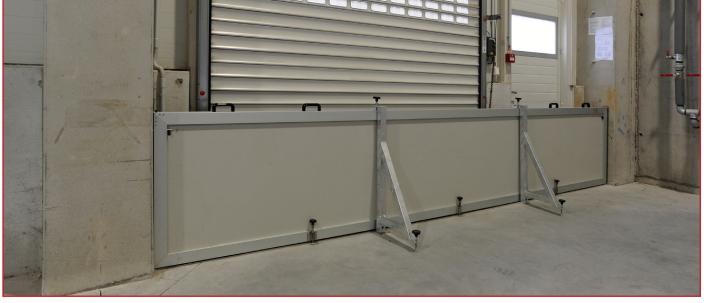

The JPZ mobile barrier is the ideal solution for your family home, cottage or garage. It can also be used in industrial buildings, where it protects against water penetration through passageways, industrial doors and other sensitive areas. She is easy to manipulate. It works without an electrical connection, and no tools are needed to activate the barrier.

#### **PRODUCT DESCRIPTION**

The JPZ barrier consists of two parts. One part consists of a stainless steel strip that is firmly embedded in the opening (windows, doors, gates...), and the other part is a freely removable portable barrier. This is manually inserted into the solidly built-in stainless steel band in the hole, locked and the EPDM seal is inflated using a manual inflator, compressor or CO2 cylinder, thereby sealing the hole.