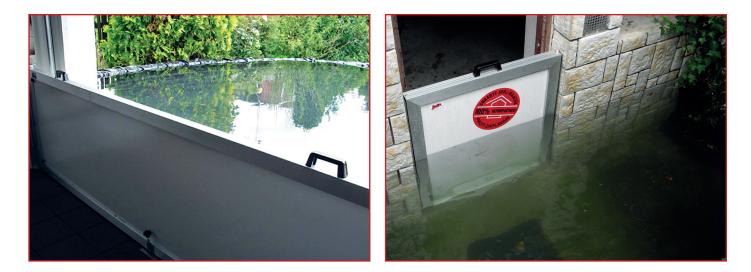

The JPZ mobile barrier is the ideal solution for your family home, cottage or garage. It can also be used in industrial buildings, where it protects against water penetration through passageways, industrial doors and other sensitive areas. She is easy to manipulate. It works without an electrical connection, and no tools are needed to activate the barrier.

# JPZ FLOOD PROTECTION

Maximum waterproofness.

Easy installation in windows, doors, gates and other openings.

It works without an electrical connection.

**Quick activation.** 

Undemanding storage.

Minimal maintenance requirements.

#### **PRODUCT DESCRIPTION**

The JPZ barrier consists of two parts. One part consists of a stainless steel strip that is firmly embedded in the opening (windows, doors, gates...), and the other part is a freely removable portable barrier. This is manually inserted into the solidly built-in stainless steel band in the hole, locked and the EPDM seal is inflated using a manual inflator, compressor or CO2 cylinder, thereby sealing the hole.