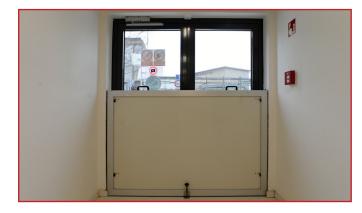

The JPZ mobile barrier is the ideal solution for your family home, cottage or garage. It can also be used in industrial buildings, where it protects against water penetration through passageways, industrial doors and other sensitive areas. She is easy to manipulate. It works without an electrical connection, and no tools are needed to activate the barrier.

# JPZ FLOOD PROTECTION

Maximum waterproofness.

Easy installation in windows, doors, gates and other openings.

It works without an electrical connection.

**Quick activation.** 

Undemanding storage.

Minimal maintenance requirements.

No tools required to activate.

An elegant solution that does not disturb the appearance of the object.