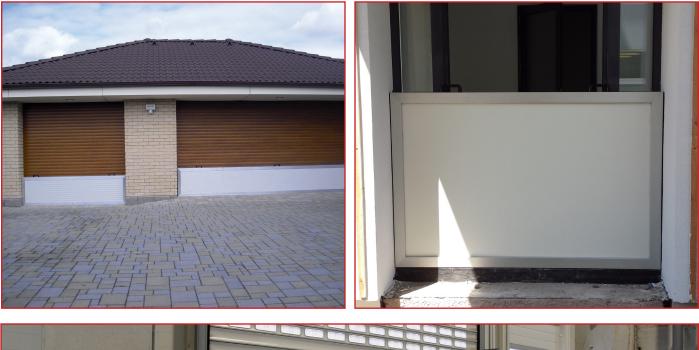

The JPZ mobile barrier is the ideal solution for your family home, cottage or garage. It can also be used in industrial buildings, where it protects against water penetration through passageways, industrial doors and other sensitive areas. She is easy to manipulate. It works without an electrical connection, and no tools are needed to activate the barrier.

# JPZ FLOOD PROTECTION

Maximum waterproofness.

Easy installation in windows, doors, gates and other openings.

It works without an electrical connection.

**Quick activation.** 

Undemanding storage.

Minimal maintenance requirements.

#### **PRODUCT DESCRIPTION**

The JPZ barrier consists of two parts. One part consists of a stainless steel strip that is firmly embedded in the opening (windows, doors, gates...), and the other part is a freely removable portable barrier. This is manually inserted into the solidly built-in stainless steel band in the hole, locked and the EPDM seal is inflated using a manual inflator, compressor or CO2 cylinder, thereby sealing the hole.